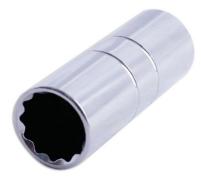

## Spark Plug Socket 1/2"D 16mm

A standard, 16mm Bi-Hex (12pt) spark plug socket. Designed for the removal and installation of spark plugs from car, motorbike and other petrol engines. Manufactured from chrome vanadium with a rubber insert to protect and hold the spark plug for safe, secure removal.

## **Additional Information**

- Size: 16mm Bi Hex (12pt) x 1/2"D x 64mm long.
- Outside diameter: 21.85mm; inside depth: 37.8mm •
- Fitted with rubber insert to protect and hold the spark plug. •
- Manufactured from chrome vanadium with polished finish. 21mm, 1/2"D Bi-Hex spark plug socket also available, please see Laser Part No. 0101.