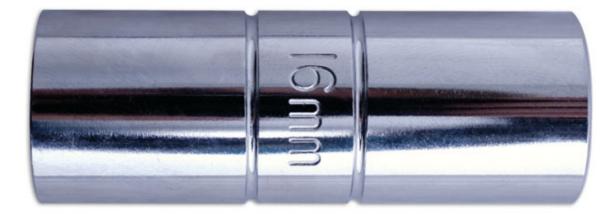

## Spark Plug Socket 1/2"D 16mm

A standard, 16mm Bi-Hex (12pt) spark plug socket. Designed for the removal and installation of spark plugs from car, motorbike and other petrol engines. Manufactured from chrome vanadium with a rubber insert to protect and hold the spark plug for safe, secure removal.

## **Additional Information**

- Size: 16mm Bi Hex (12pt) x 1/2"D x 64mm long.
- Outside diameter: 21.85mm; inside depth: 37.8mm •
- Fitted with rubber insert to protect and hold the spark plug. •
- Manufactured from chrome vanadium with polished finish. 21mm, 1/2"D Bi-Hex spark plug socket also available, please see Laser Part No. 0101.