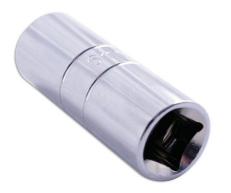

## Spark Plug Socket 1/2"D 16mm

A standard, 16mm Bi-Hex (12pt) spark plug socket. Designed for the removal and installation of spark plugs from car, motorbike and other petrol engines. Manufactured from chrome vanadium with a rubber insert to protect and hold the spark plug for safe, secure removal.

## **Additional Information**

- Size: 16mm Bi Hex (12pt) x 1/2"D x 64mm long.
- Outside diameter: 21.85mm; inside depth: 37.8mm •
- Fitted with rubber insert to protect and hold the spark plug. •
- Manufactured from chrome vanadium with polished finish. 21mm, 1/2"D Bi-Hex spark plug socket also available, please see Laser Part No. 0101.